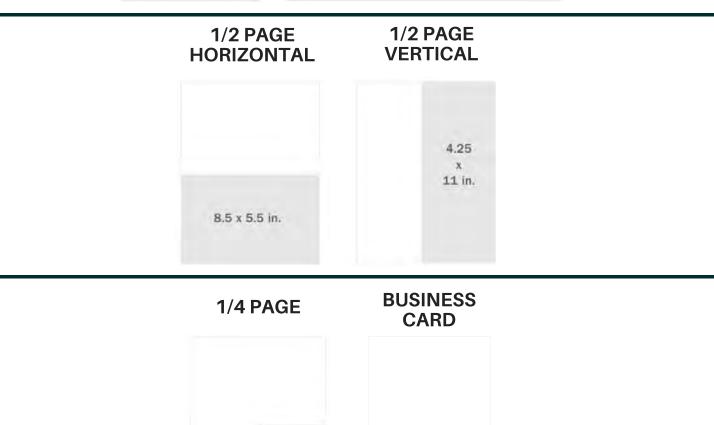

## CHAMBER REVIEW

Ads must be submitted as JPG, EPS, TIFF, or PDF files with full color and bleeds (1/8 inch), and a minimum resolution of 120 dpi.

3.5 x 2 in.

**CHAMBER REVIEW** 

4.25 x 5.5 in.

Serving The Entire Central Valley