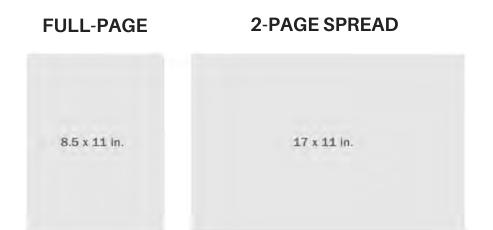

## CHAMBER REVIEW

Ads must be submitted as JPG, EPS, TIFF, or PDF files with full color and bleeds (1/8 inch), and a minimum resolution of 120 dpi.

3.5 x 2 in.

**CHAMBER REVIEW** 

4.25 x 5.5 in.

Serving The Entire Central Valley