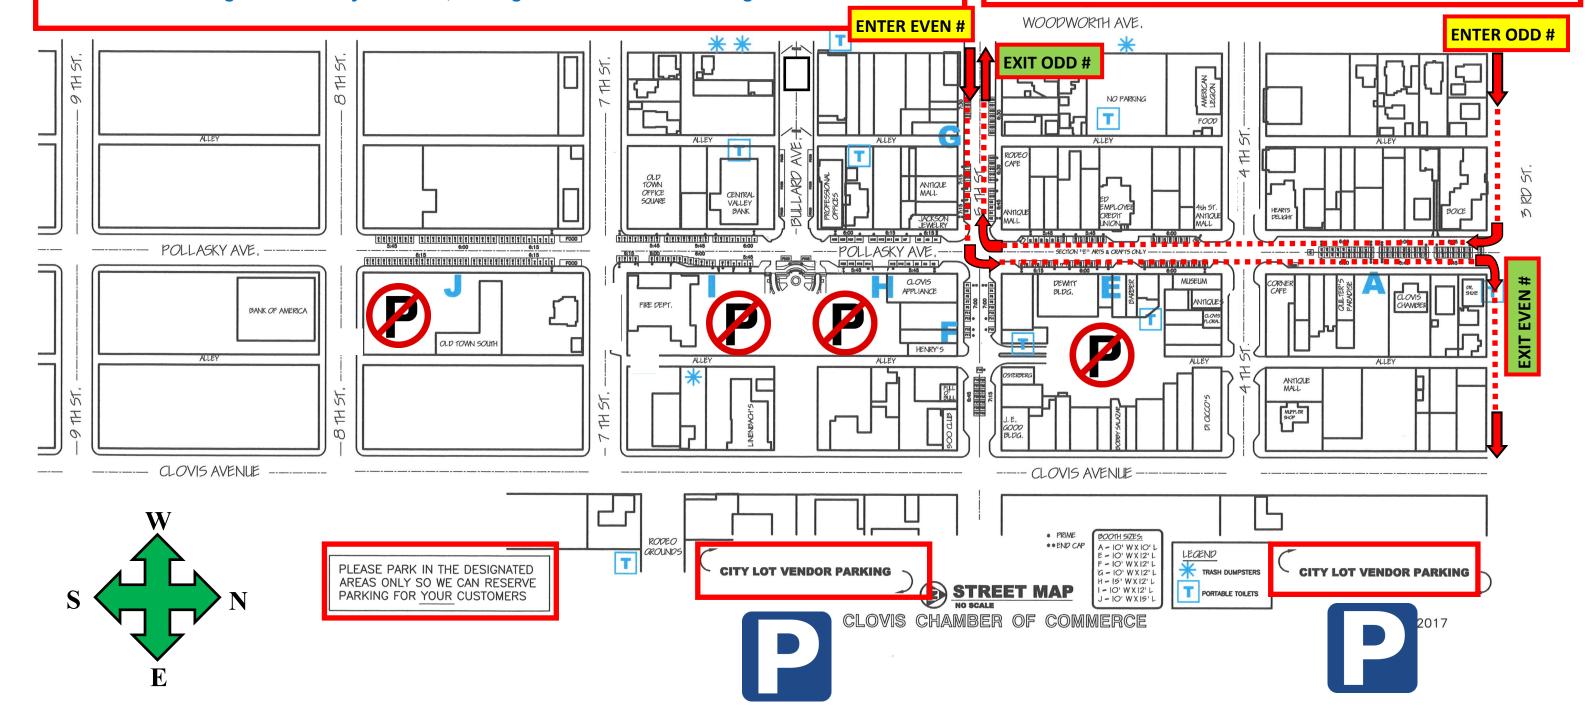

## **EVEN SPACE NUMBERS**

ENTER: At Woodworth Ave., & 5th St., go straight on 5th, turn left on Pollasky Ave. at your assigned

time only. Continue straight on Pollasky to your assigned space; unload only! -

Move your vehicle ASAP.

**EXIT:** Continue straight on Pollasky to 3rd St. Turn right on 3rd St. Continue on 3rd St. to Clovis Ave. Park in designated parking areas only, on map.

## **ODD SPACE NUMBERS**

ENTER: At Woodworth Ave., and 3rd St., turn right on Pollasky Ave. at your assigned time.

Continue straight on Pollasky to your assigned space; unload only! - Move your vehicle ASAP.

**EXIT:** Continue straight on Pollasky to 5th St., turn right on 5th. Continue straight to Woodworth.

## **Section-Non-Profits**

All **EVEN** number spaces are on the **EAST** side of street

All **ODD** number spaces are on the **WEST** side of street