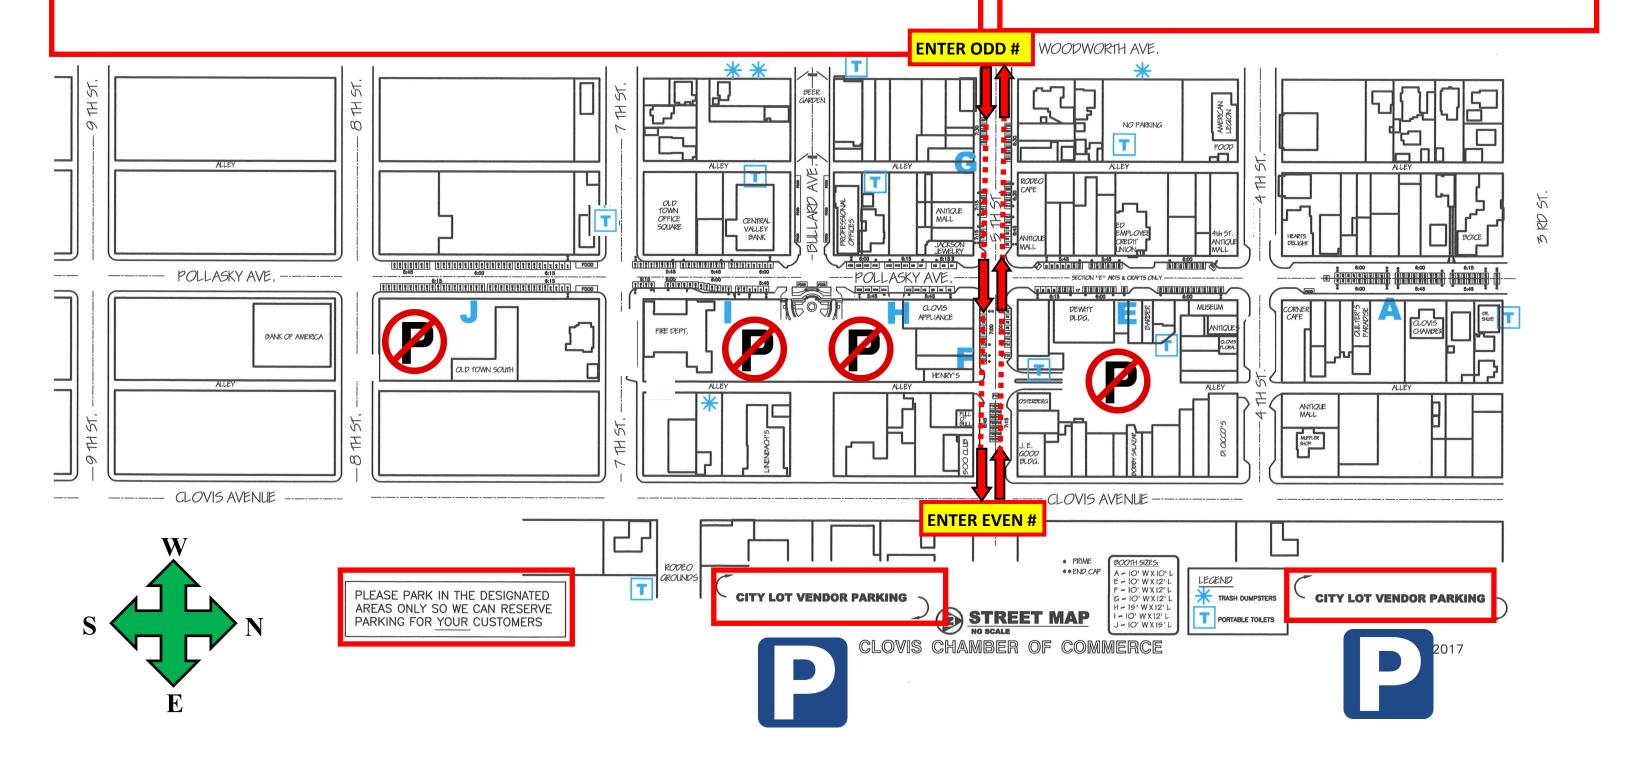

## **EVEN SPACE NUMBERS**

ENTER: At Clovis Ave., and 5th St., at your assigned time only.

Continue straight on 5th St. to your assigned space; unload only! - Move your vehicle ASAP.

**EXIT:** Continue straight on 5th St. to Woodworth. Park in designated parking areas only, on map.

## **ODD SPACE NUMBERS**

ENTER: At Woodworth Ave., and 5th St., at your assigned time.

Continue on 5th St. to your assigned space; unload only! - Move your vehicle ASAP.

**EXIT:** Continue straight on 5th St. to Clovis Ave. Park in designated parking areas only, on map.

## Section F & G

All EVEN number spaces are on the NORTH side of street

All **ODD** number spaces are on the **SOUTH** side of street