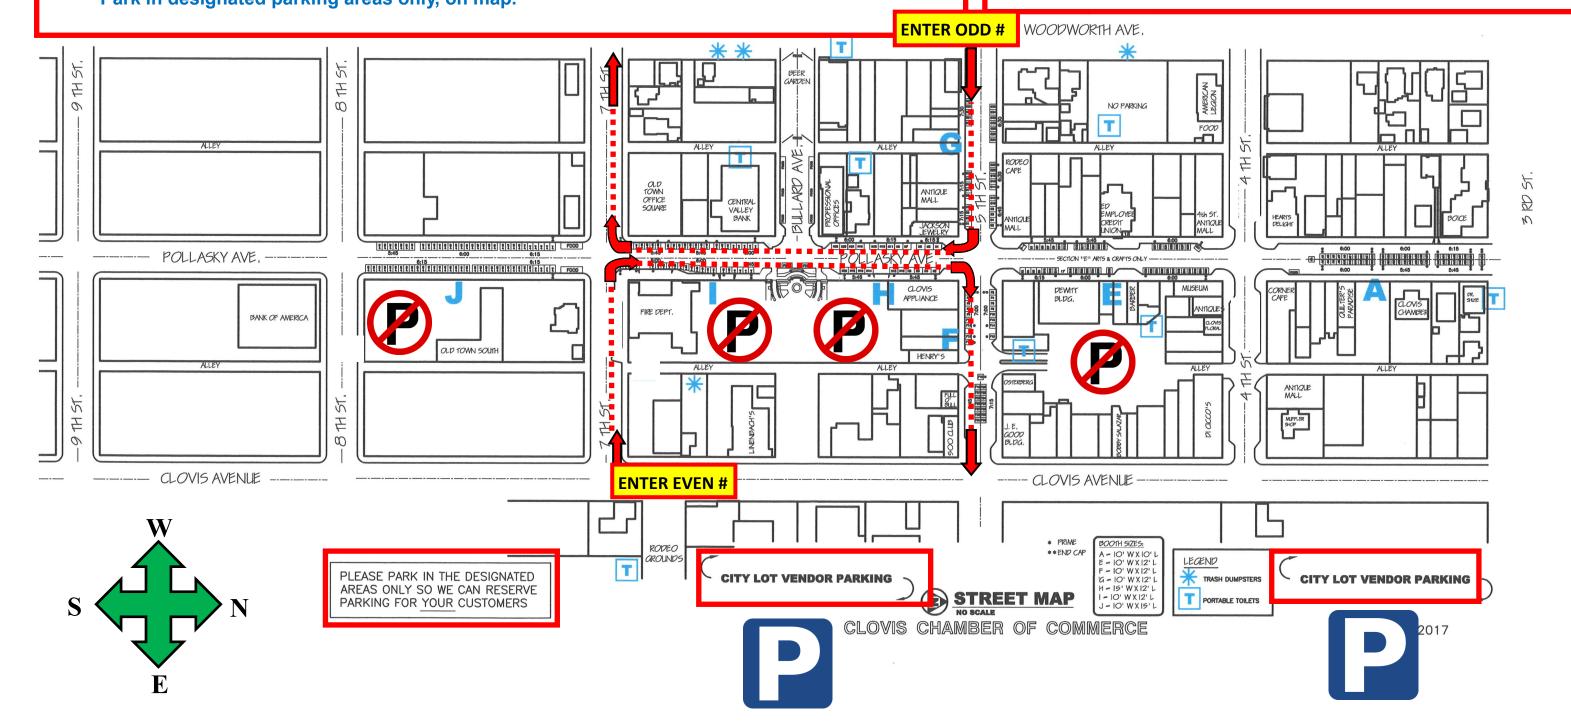

## **EVEN SPACE NUMBERS**

ENTER: At Clovis Ave., and 7th St., turn right on Pollasky Ave. at your assigned time only.

Continue straight on Pollasky to your assigned space; unload only! - Move your vehicle ASAP.

EXIT: Continue straight on Pollasky to 5th St. Turn right on 5th. Continue on 5th St. to Clovis Ave.

Park in designated parking areas only, on map.

## **ODD SPACE NUMBERS**

ENTER: At Woodworth Ave., and 5th St., turn right on Pollasky Ave. at your assigned time.

Continue straight on Pollasky to your assigned space; unload only! - Move your vehicle ASAP.

EXIT: Continue straight on Pollasky to 7th St., turn right on 7th. Continue straight to Woodworth.

Park in designated parking areas only, on map.

## **Section H & I**

All EVEN number spaces are on the EAST side of street

All **ODD** number spaces are on the **WEST** side of street