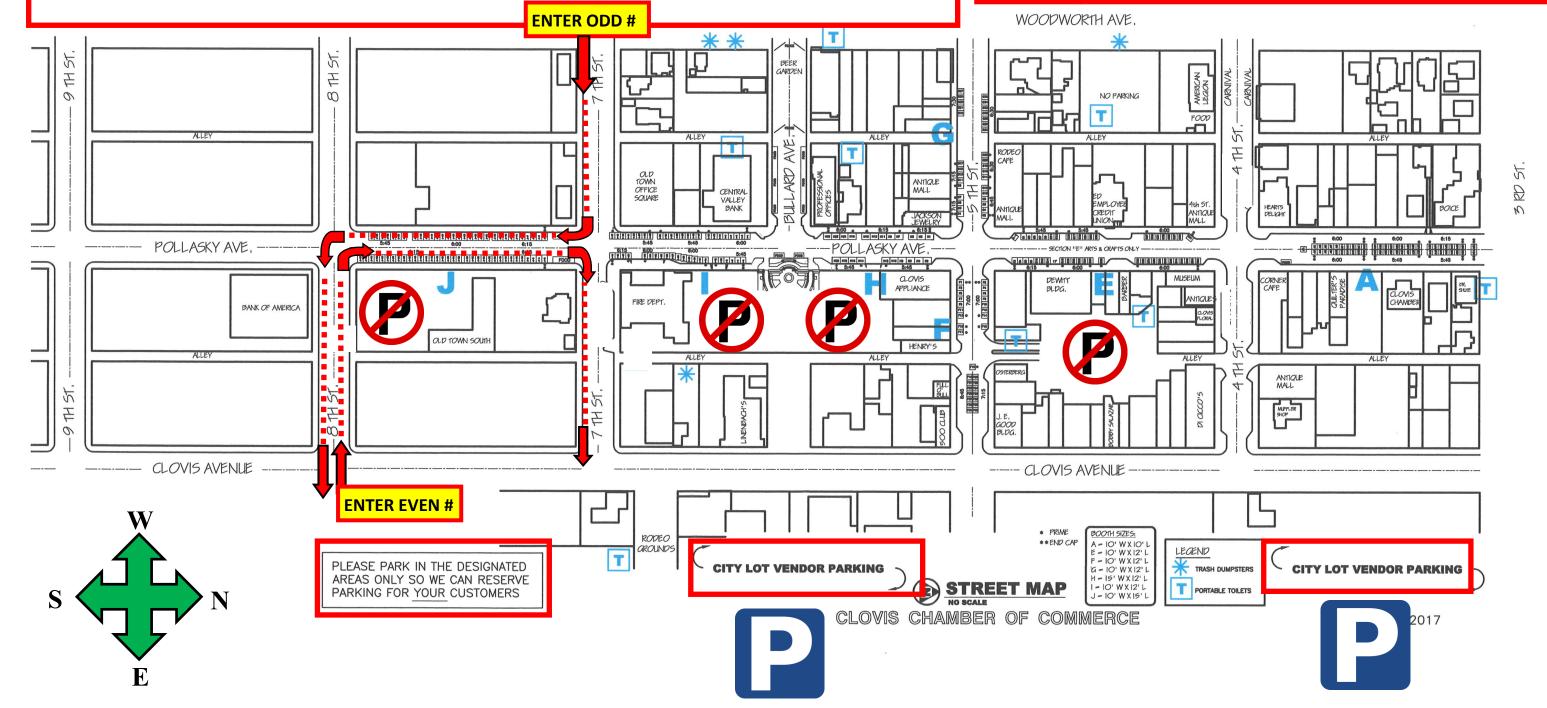

## **EVEN SPACE NUMBERS**

ENTER: At Clovis Ave., and 8th St., turn right on Pollasky Ave. at your assigned time only.

Continue straight on Pollasky Ave. to your assigned space; unload only! - Move your vehicle ASAP.

EXIT: Continue straight on Pollasky Ave. Turn right on 7th St., continue straight to Clovis Ave. Park in designated parking areas only located on map.

## **ODD SPACE NUMBERS**

ENTER: At Woodworth Ave., and 7th St., turn right on Pollasky Ave., at your assigned time only.
Continue straight on Pollasky Ave., to your assigned space. Unload only! - Move your vehicle ASAP.

EXIT: Continue straight on Pollasky Ave., turn left on 8th St., continue straight to Clovis Ave. Park in designated parking areas only, located on map.

## **Section J**

All EVEN number spaces are on the EAST side of street

All **ODD** number spaces are on the **WEST** side of street