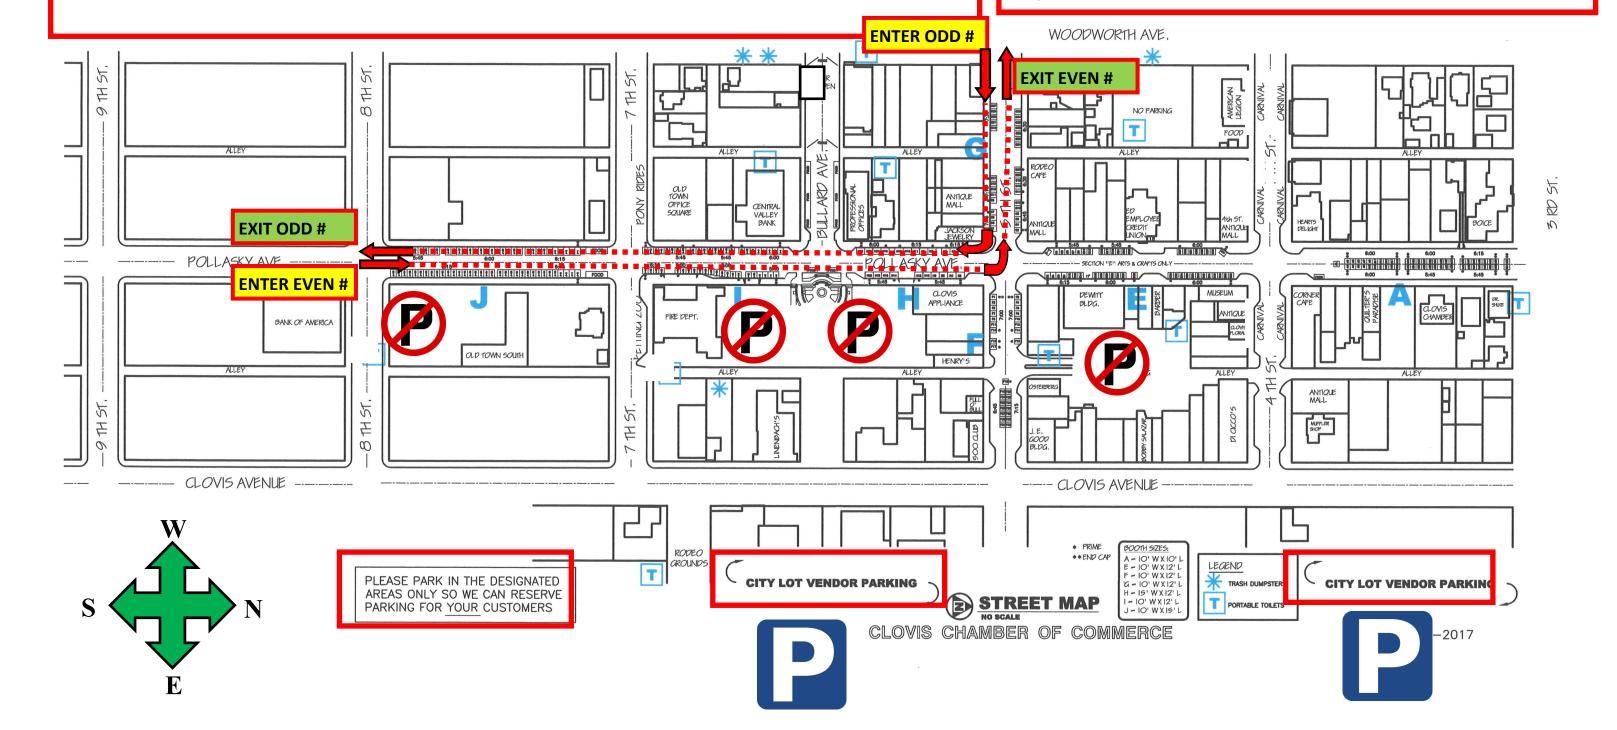

## **EVEN SPACE NUMBERS**

ENTER: At Pollasky and 8th St., go straight on Pollasky Ave. at your assigned time only.

Continue straight on Pollasky to your assigned space; unload only! - Move your vehicle ASAP.

**EXIT:** Continue straight on Pollasky to 5th St. Turn left on 5th. Continue on 5th St. to Woodworth Ave.

Park in designated parking areas only, on map.

## **ODD SPACE NUMBERS**

ENTER: At Woodworth Ave., and 5th St., turn right on Pollasky Ave. at your assigned time.

Continue straight on Pollasky to your assigned space; unload only! - Move your vehicle ASAP.

**EXIT:** Continue straight on Pollasky to 8th St. Park in designated parking areas only, on map.

## Section B, H & I

All EVEN number spaces are on the EAST side of street

All **ODD** number spaces are on the **WEST** side of street